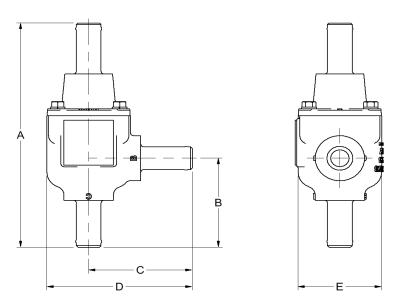

## **Model 1013 Thermostatic Control Valve Specifications - Standard**

| Valves       |                 |          | PRINCIPAL DIMENSIONS UNITS - in |     |     |     |     | Weight |
|--------------|-----------------|----------|---------------------------------|-----|-----|-----|-----|--------|
| MODEL NUMBER | CONNECTION SIZE | Material | Α                               | В   | С   | D   | E   | lb     |
| AL1013       | 1" HOSE BARB    | AL       | 9.9                             | 3.9 | 4.2 | 5.9 | 3.5 | 3.0    |
|              |                 |          |                                 |     |     |     |     |        |