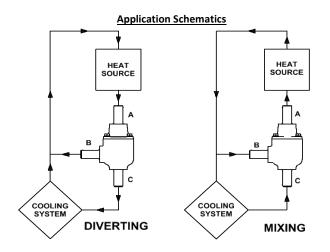

| Pressure Ratings |     |  |  |  |  |
|------------------|-----|--|--|--|--|
| Material         | PSI |  |  |  |  |
| Al               | 150 |  |  |  |  |

| Standard Service Kits      |               |  |  |  |  |  |
|----------------------------|---------------|--|--|--|--|--|
| MODEL                      | SEAL MATERIAL |  |  |  |  |  |
| 1000-XXX                   | Buna-N        |  |  |  |  |  |
| 1000V-XXX                  | Viton         |  |  |  |  |  |
| 1000E-XXX                  | Neoprene      |  |  |  |  |  |
| REPLACE XXX WITH           |               |  |  |  |  |  |
| SET-POINT TEMPERATURE °F   |               |  |  |  |  |  |
| (One thermostat per vavle) |               |  |  |  |  |  |
|                            |               |  |  |  |  |  |