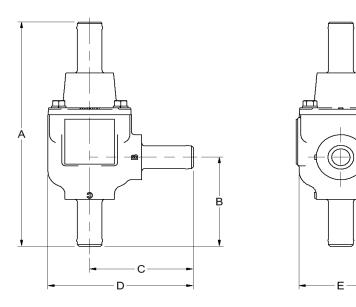

## Model 1013 Thermostatic Control Valve Specifications - Metric

| Valves       |                 |          | PRINCIPAL DIMENSIONS UNITS - mm |       |       |       |      | Weight |
|--------------|-----------------|----------|---------------------------------|-------|-------|-------|------|--------|
| MODEL NUMBER | CONNECTION SIZE | Material | Α                               | В     | С     | D     | E    | kg     |
| AL1013       | 1" HOSE BARB    | AL       | 251.9                           | 100.0 | 106.3 | 149.0 | 88.9 | 1.4    |
|              |                 |          |                                 |       |       |       |      |        |